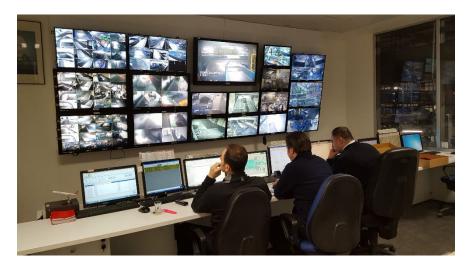

- Development of **predictive maintenance** support tools
  - On-site **Operations and Maintenance** teams
    - Maintenance and support contracts
      - Hotline
        - Training
          - A global intervention network